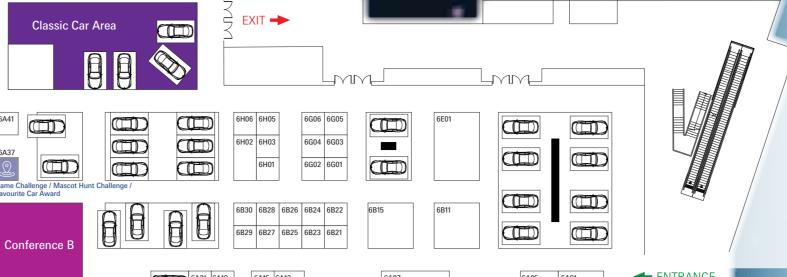

of the Malaysia's most influential clubs, including Spark Club, Gemu Club and more.

MC Mili MC Mili is a resident artist at Pitt Club KL

He has become one of the rising MCs to hit the stage, taking on international gigs at venues, including Zouk Singapore, Bang Bang, Monti and more.

Please note the above is subject to change. Please refer to on-site notice. The photos above are for reference only.

# **Prize Challenge**

Follow, Like & Share



















## **Social Media Challenge**

Hospitality Lounge 1

Press Center

2 1D17, Hall 1

### How to attempt:

- 1. Follow one of Automechanika Kuala Lumpur's social media
- 2. Like & share the Prize Challenge post to redeem a Automechanika welcome gift



Hospitality Lounge 2

VIP Room



2C39 2C41 2C43 2C45 2C47

2C39 2C41 2C43 2C45



# **Game Challenge**

@ autoFEST area, Hall 5 & 6A37, Hall 6

### How to attempt:

- 1. Follow one of Automechanika Kuala Lumpur's social
- 2. Like & share the latest post to redeem 1 token for 1 game at autoFEST area
- 3. Complete 1 game to redeem 1 ticket and so on
- 4. Redeem grab bag or other prizes at 6A37, Hall 6



## **Floor Plan**







## **Exhibitor List**



Jiangsu Baoheng Plastic Industry Co Ltd

Jiangsu Gugao Imp & Exp Trade Co Ltd

Jiangsu Junruida Auto Accessories Co Ltd



4D05

2D23

4D33

Venzhou Rutai Filter Co Ltd

Venzhou Zoren Auto Electric Control Co Ltd

Venzhou Zuoyue Technology Co Ltd

4C05

4A13

| ENTRANCE                                                                       |              |