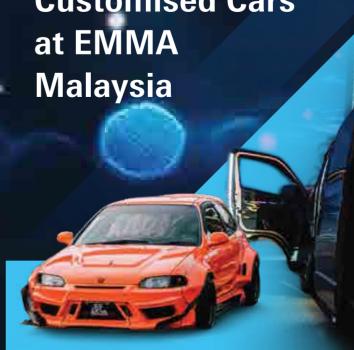

# **An Exciting Display** for Car Lovers

**Classic Cars** 

(Guest appearance for the aftershow party)

sax can be played for.

Keyin is the first female freestyle

saxophonist in Malaysia. Carrying a flair

the sax, she brilliantly brings out the

breaks the tradition of what the usual

of different styles in performing by using

uniqueness of sax's melodies and hence

MY Classic Cars Talk: Investment Potential of

MY Classic Cars Talk: Maintenance Tips for Classic

Classic Cars