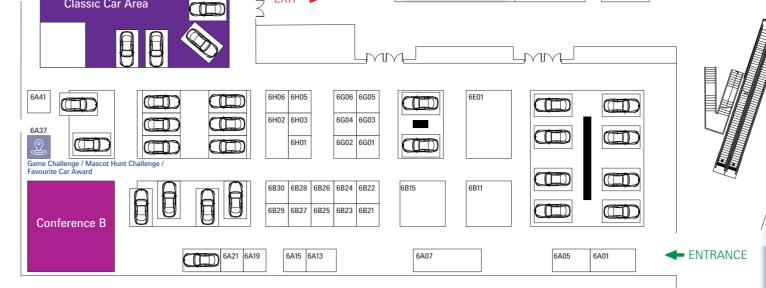

nnessy Malaysia. She is now a resident DJ in some of the Malaysia's most influential clubs, including Spark Club, Gemu Club and more.

MC Mili MC Mili is a resident artist at Pitt Club KL

He has become one of the rising MCs to hit the stage, taking on international gigs at venues, including Zouk Singapore, Bang Bang, Monti and more.

Please note the above is subject to change. Please refer to on-site notice. The photos above are for reference only.

# **Prize Challenge**

Follow, Like & Share



















## **Social Media Challenge**

Hospitality Lounge 1

Press Center

2 1D17, Hall 1

### How to attempt:

- 1. Follow one of Automechanika Kuala Lumpur's social media
- 2. Like & share the Prize Challenge post to redeem a Automechanika welcome gift



Hospitality Lounge 2

VIP Room



2C39 2C41 2C43 2C45 2C47

2C39 2C41 2C43 2C45



# **Game Challenge**

@ autoFEST area, Hall 5 & 6A37, Hall 6

### How to attempt:

- 1. Follow one of Automechanika Kuala Lumpur's social
- 2. Like & share the latest post to redeem 1 token for 1 game at autoFEST area
- 3. Complete 1 game to redeem 1 ticket and so on
- 4. Redeem grab bag or other prizes at 6A37, Hall 6



## **Floor Plan**







## **Exhibitor List**



Jiangsu Baoheng Plastic Industry Co Ltd

Jiangsu Gugao Imp & Exp Trade Co Ltd

Jiangsu Junruida Auto Accessories Co Ltd



4D05

2D23

4D33

Venzhou Rutai Filter Co Ltd

Venzhou Zoren Auto Electric Control Co Ltd

Venzhou Zuoyue Technology Co Ltd

4C05

4A13

| ENTRANCE                                                                       |              |